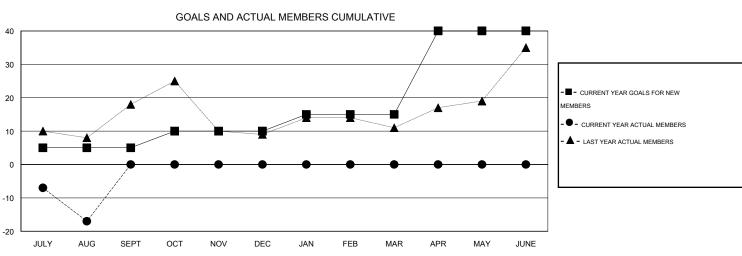

## GMT: Judy Hankom LOCATION WISCONSIN GMT CA 1

| Clubs         |                  |                     |                            |                             | Members               |                    |                            |                              |                             |  |
|---------------|------------------|---------------------|----------------------------|-----------------------------|-----------------------|--------------------|----------------------------|------------------------------|-----------------------------|--|
|               | RESU             | LTS FOR 2014-2015   |                            |                             | RESULTS FOR 2014-2015 |                    |                            |                              |                             |  |
| QUARTER       | NEW CLUB<br>GOAL | ACTUAL NEW<br>CLUBS | ACTUAL<br>DROPPED<br>CLUBS | ACTUAL NET<br>GAIN/<br>LOSS | QUARTER               | NEW MEMBER<br>GOAL | ACTUAL TOTAL MEMBERS ADDED | ACTUAL<br>DROPPED<br>MEMBERS | ACTUAL NET<br>GAIN/<br>LOSS |  |
| JULY/AUG/SEPT | 0                | 0                   | 0                          | 0                           | JULY/AUG/SEPT         | 5                  | 13                         | 30                           | -17                         |  |
| OCT/NOV/DEC   | 0                | 0                   | 0                          | 0                           | OCT/NOV/DEC           | 5                  | 0                          | 0                            | 0                           |  |
| JAN/FEB/MAR   | 0                | 0                   | 0                          | 0                           | JAN/FEB/MAR           | 5                  | 0                          | 0                            | 0                           |  |
| APR/MAY/JUNE  | 1                | 0                   | 0                          | 0                           | APR/MAY/JUNE          | 25                 | 0                          | 0                            | 0                           |  |